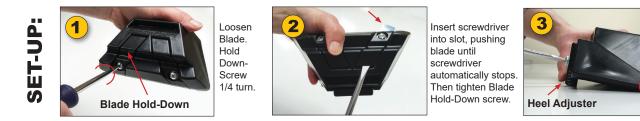

Loosen screw and move Heel Adjuster down until blade contacts surface. Then tighten screw.

Longer Cuts

**DIRECT GLUE DOWN** ARPET INFLEXIBLE CARPET CARPET TILES

STRETCH IN CARPET HARD WOODS CERAMICS

Covebase Toe and Carpet