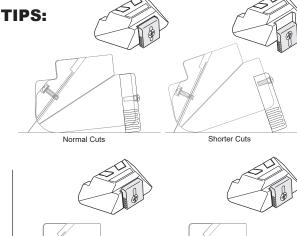

Loosen screw and move Heel Adjuster down until blade contacts surface. Then tighten screw.

Longer Cuts

**DIRECT GLUE DOWN** ARPET INFLEXIBLE CARPET CARPET TILES

STRETCH IN CARPET HARD WOODS CERAMICS

Covebase Toe and Carpet