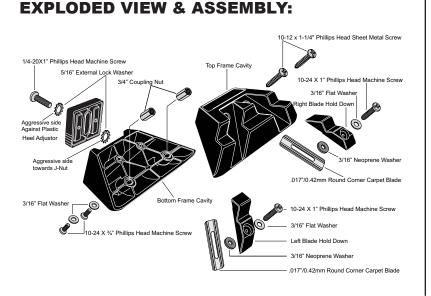

## **PRO KNEE**<sup>®</sup> **GOOFPROOF**<sup>®</sup> WALL TRIMMER



## **Technical specifications:**

Gross Weight: 8.95 oz Dimensions: 6.125" Length x 2.25" Height x 3.5" Width

## **Performance:**

- · Cuts direct glue down carpet and inflexible carpet perfect the first time
- · Beginner to professional cuts in under 60 seconds
- Trims soft sheetgoods, cove base toe and carpet easily in one pass
- · Patented design feels like an extension of your hand
- · Use with left or right hand





Loosen screw and move Heel Adjuster down until blade contacts surface. Then tighten screw.









Longer Cuts

**DIRECT GLUE DOWN** ARPET INFLEXIBLE CARPET CARPET TILES



STRETCH IN CARPET HARD WOODS CERAMICS

Covebase Toe and Carpet

EUG Illustration above shows left hand cutting position.

@@PROKNEE 1@PROKNEE.TREADMAN WWW\_PROKNEE.COM 🛅@MR.PROKNEE 💼@PROKNEE CORP